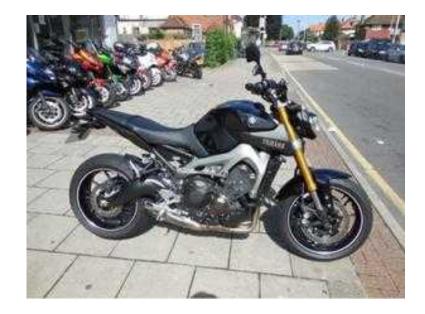

## Yamaha MT 2015 (5,385 GBP)

Location Scotland, East Lothian https://www.freeadsz.co.uk/x-168811-z

YAMAHA MT-07 ABS Yellow, 700 cc, Insurance registered 2015, 1 owner, 471 miles Email enquiry about this YAMAHA OR email alan@alanduffus.com, ABS, Full Service History, One Owner, Adjustable Suspension, As New, fully serviced, Factory Fitted Immobiliser, £5385 save £364, FANTASTIC MACHINE FANTASTIC WRITE-UPS IN EVERY MAG. FANTASTIC TO RIDE AND AT A FANTASTIC PRICE A TRULY GREAT ALL ROUNDER SAVE £500.00 ON THIS IMMACCULATE 400 MILE MACHINE Print-friendly version