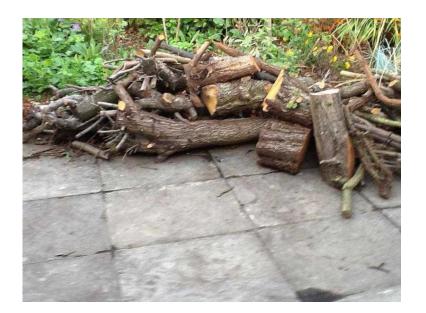

## Wood burning stove fuel (0 GBP)

Location **East of England, Cambridgeshire** https://www.freeadsz.co.uk/x-168936-z

Hawthorne tree stumps boughs

| Wood burning stove fuel<br>https://www.freeadsz.co.uk/x-1689<br>36-z |
|----------------------------------------------------------------------|----------------------------------------------------------------------|----------------------------------------------------------------------|----------------------------------------------------------------------|----------------------------------------------------------------------|----------------------------------------------------------------------|----------------------------------------------------------------------|----------------------------------------------------------------------|----------------------------------------------------------------------|----------------------------------------------------------------------|