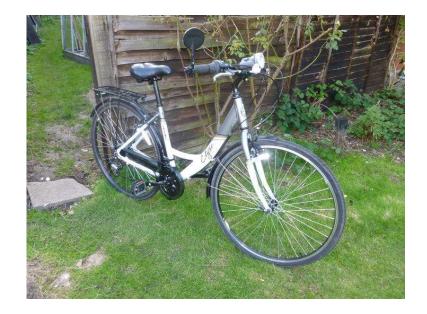

## **Apollo Elyse Bicycle (75 GBP)**

Location **East of England, Hertfordshire** https://www.freeadsz.co.uk/x-169088-z

Apollo Elyse Bicycle. Excellent and As New condition. Unisex with step through size 18" frame and 27" wheels. For sale for £75.00 ono. Buyer collects preferable. Delivery maybe possible if required.;