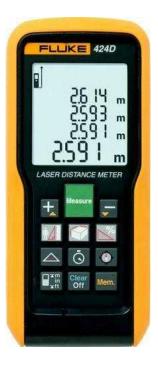

## FLUKE 424D Laser Distance Meter Measuring tool. Brand New (150 GBP)

https://www.freeadsz.co.uk/x-1693 65-z Location Scotland, K https://www.freeadsz.co.uk/x-169365-z

Scotland, Kinross-Shire

FLUKE 424D Laser Distance Meter Measuring tool. Brand new, un-used, box unopened. Measures length, distance and volumes and has memory to store various measurements. Comes with carry case / wallet batteries etc. Cost over £300 from various online stores. Product Info :-Laser Distance Estimator (424D) Laser distance estimator with simple one handed measurement. Powered by 2 x AAA batteries. Measure up to 100m (330 ft) Higher accuracy: ±1mm (0.04 in) Bright laser for visibility at long distances Addition & subtraction function Tripod mode for mounting meter on a tripod Automated End piece Correction for measuring from an edge or corner **Compass function** Pythagoras calculation for height measurement Easy & quick calculation of area (square feet/meters) & volume Automatic shut-off feature to extend battery life

Up to 20 measurements stored

Two-line display with display hold