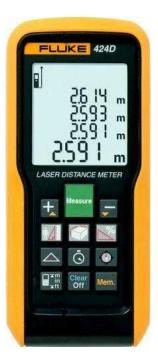

## FLUKE 424D Laser Distance Meter Measuring tool. Brand New (150 GBP)

Location https://www.freeadsz.co.uk/x-169366-z

Scotland, Kinross-Shire

Brand new, un-used, box unopened. Measures length, distance and volumes and has memory to store various measurements. Comes with carry case / wallet batteries etc. Cost over £300 from various online stores. Product Info :-Laser Distance Estimator (424D) Laser distance estimator with simple one handed measurement. Powered by 2 x AAA batteries. Measure up to 100m (330 ft) Higher accuracy: ±1mm (0.04 in) Bright laser for visibility at long distances Addition & subtraction function Tripod mode for mounting meter on a tripod Automated End piece Correction for measuring from an edge or corner **Compass function** Pythagoras calculation for height measurement Easy & quick calculation of area (square feet/meters) & volume Automatic shut-off feature to extend battery life Up to 20 measurements stored

Two-line display with display hold

Backlit screen