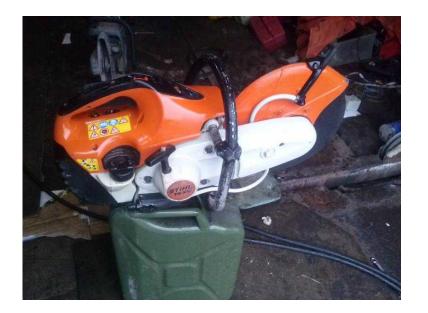

## stihl saw ts410 (300 GBP)

Location Scotland, Kinross-Shire https://www.freeadsz.co.uk/x-169369-z

stihl saw ts410 this saw is in exalent condition it has had very little use as can be seen with the pitchers.first class.