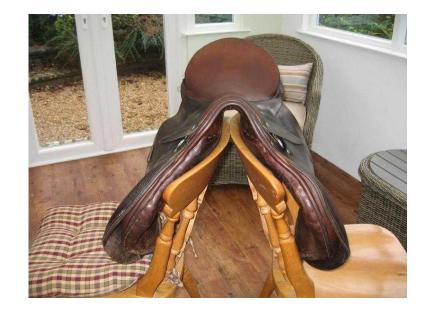

## Leather saddle (55 GBP)

Location South East, East Sussex https://www.freeadsz.co.uk/x-169411-z

17 1/2 inch English leather brown;

|                                 | <del>}</del> >          |         |                                 |                                 |                                 |                                 |                                 |                                 |                                 |                                 |
|---------------------------------|-------------------------|---------|---------------------------------|---------------------------------|---------------------------------|---------------------------------|---------------------------------|---------------------------------|---------------------------------|---------------------------------|
| Leather https://www.freeadsz.co | https://www.freeadsz.co | Leather | Leather https://www.freeadsz.co |
| saddle                          | .uk/x-1694              | saddle  | saddle                          | saddle<br>.uk/x-1694            | saddle<br>.uk/x-1694            | saddle<br>.uk/x-1694            | saddle                          | saddle<br>.uk/x-1694            | saddle                          | saddle                          |