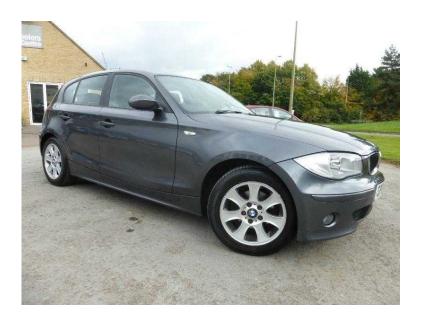

## BMW 1 Series 2005 (2,650 GBP)

Location West Midlands, Worcestershire https://www.freeadsz.co.uk/x-169690-z

PART EX TO CLEAR. 2 OWNERS, 7 SERVICE STAMPS. DRIVES REALLY WELL FOR MILEAGE. ABS, Traction Control, Power Steering, Air Conditioning, Climate Control, Electric Windows, CD Player, Electric Mirrors, Multiple Airbags,