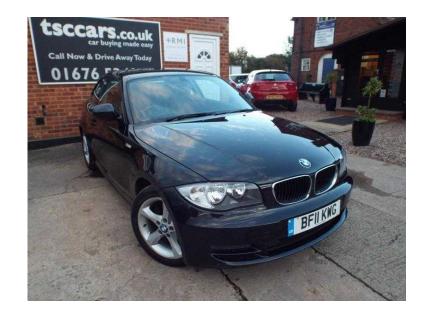

## **BMW 1 Series 2011 (10,479 GBP)**

Location West Midlands, Worcestershire https://www.freeadsz.co.uk/x-169693-z

Start/Stop - Air Conditioning - 17" Alloys - Front Fogs - Push Button Start - £30 RFL - Traction Control - Isofix - 6 Speed - Run Flat Tyres - Folding Rear Seats - One Owner - Service History - Finance & PCP Options - RAC Nationwide Parts & Labour Guarantee - Other Models Available SE ES M Sport 140 180 ABS, Immobiliser, Alarm, Remote Alarm, Traction Control, Central Locking, Remote Central Locking, Power Steering, Air Conditioning, Electric Front Windows, Trip Computer, CD Player, Electric Mirrors, Front Fog Lamps, UK Specification, UK Supplied, Height Adjustable Seat, Adjustable Steering Column, Sports Seats, Multi-function Steering Wheel, Brake Assist, Rear Headrests, Multiple Airbags, Automatic Electric Windows, Radio, Folding Rear Seats, Head Restraints, Locking Wheel Nuts, Metallic Paintwork, Colour Coded Body, Colour Coded Interior, Cloth Upholstery, Steering Wheel Audio Controls, iPod Connectivity, Isofix, Push Button Start, RAC Nationwide Parts & Labour Guarantee, Start/Stop, Finance & PCP Options, RAC 12 Months Breakdown