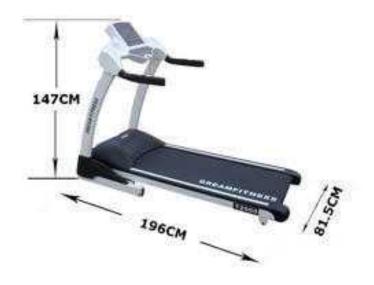

Measurements:

Erect:

Length: 196cm Width: 81.5cm Height: 147cm

Folded:

Length: 110cm Width: 85cm Height: 189cm

Running Belt : Length : 145cm Width :