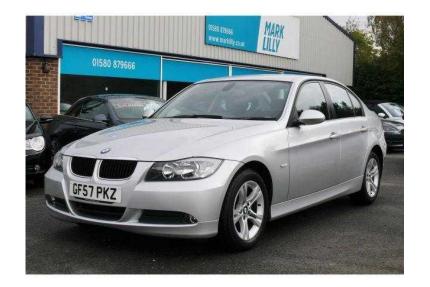

## **BMW 3 Series 2007 (80 GBP)**

Location South East, East Sussex https://www.freeadsz.co.uk/x-169835-z

BMW 3 SERIES Specification, Low Miles SatNav Cruise ParkSensors Full History, Full Service History, ABS, Dual Climate Control, Traction Control, Satellite Navigation, Cruise Control, 16" Alloys, Parking Sensors, Electric Adjustable Mirrors, Remote Central Locking, CD Player, 6 Speed, Adjustable Steering Column, Air Conditioning, Alarm, Alloys, Anti Glare Mirror, Aux Connection, Centre Armrest, Drivers Airbag, Electric Windows, Fog Lights, Front Side Airbags, Immobiliser, Isofix, Manual Transmission, Multifunction Steering Wheel, Over One Hundred Vehicles On Site. Open 7 Days a Week. Visit www.marklilly.co.uk, Passenger Airbag, Power Steering, Rear Airbags ABS, Immobiliser, Alarm, Traction Control, Remote Central Locking, Power Steering, Air Conditioning, Cruise Control, Electric Windows, CD Player, Satellite Navigation, Adjustable Steering Column, Multifunction Steering Wheel, Front Centre Armrest,