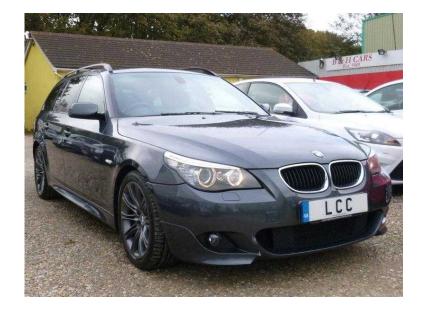

## **BMW 5 Series 2008 (100 GBP)**

Location **South East, East Sussex** https://www.freeadsz.co.uk/x-169842-z

EST 1989 Lighthouse Car Centre in Shoreham by Sea is a family owned and run business that is very proud of the high level of customer care that our 1000's of happy customers enjoy. Have a look at our customer comments page! www.lighthousecarcentre.co.uk

ABS, Alarm, Remote Central Locking, Power Steering, Climate Control, Cruise Control, Full Leather, Electric Seats, Electric Windows, Trip Computer, CD Player, Rear Wash/wipe, Electric Mirrors, Roof Rails, Front Fog Lamps, Parking Sensors, UK Specification, UK Supplied, Height Adjustable Seat, Adjustable Steering Column, Powered Folding Mirrors, Multi-function Steering Wheel, Xenon Headlamps, Auto Lighting, Rear Headrests, Front Centre Armrest, Multiple Airbags, Auto-dip Rearview, Radio, Privacy Glass, Colour SatNav, Child Locks, Folding Rear Seats, Head Restraints, Rear Armrest, Metallic Paintwork, Colour Coded Body, Steering Wheel Audio Controls, Bluetooth, Isofix, Push Button