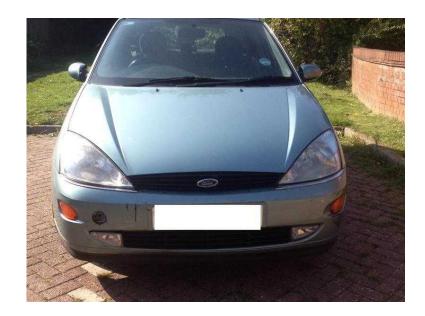

## **Ford Focus 2000 (150 GBP)**

Location London, London https://www.freeadsz.co.uk/x-170110-z

No MOT but does run needs a new battery or possibly just a jump start as it hasn't been ran in a few weeks but would say in need of a new battery to be on the safe side which I know would only cost about £20,£30. The reverse gear seems to have come out of place so would need looking at but apart from that its all good. It does still drive without the reverse gear but of course it doesn't reverse, it's a case of letting the car roll back if reverse is necessary. Outside of car is in good condition considering it's age the worst of the markings have been pictured but they are very minor. Inside again in good condition. Cash on collection. Any questions ask.