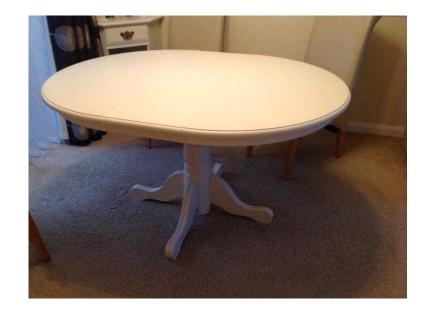

## **Dining Room Table (50 GBP)**

Location **South East, Kent** https://www.freeadsz.co.uk/x-170216-z

Round, sturdy central pedestal table. Extends with a central leaf. Painted in 'slipper satin' ((light cream). Good condition. Table protectors for both sizes, various table cloths included. Offers around