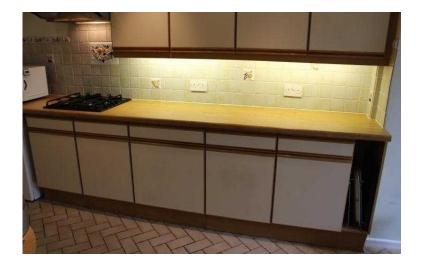

## **Complete Kitchen ex Nolte (499 GBP)**

South East, Kent Location

https://www.freeadsz.co.uk/x-170225-z

- 1 wall unit W 62cm H56 1 shelf
- 1 Wall unit W 30cm H94cm 2 shelves
- 1 Wall unit W90cm H94cm 2 shelves
- 1 Wall unit W60cm H94 2 shelves
- 1 Wall unit W30cm H94
- 1 Wall unit W90 H94
- 3 Floor units W50cm H 87 1 drawer 1 cupboard
- 1 Floor unit W100cm H87 cm 1 internal shelf.

Larder unit W 60cm H 231cm

Double Oven unit W60cm H231cm

3 Corner shelf display units

Work top 352cm long

Work top 238cm long

Display shelf 180cm long

1 Sink unit.

These units will be available for collection from 27th October 2015. Could be open to sensible.