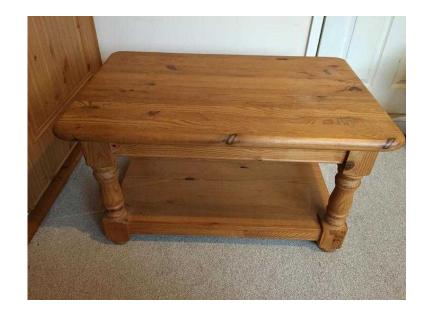

## **Solid Polished Pine Coffee Table (50 GBP)**

Location **South East, Kent** https://www.freeadsz.co.uk/x-170228-z

Solid wood top and base underneath for storage Good condition Not scratched but has a few marks which would benefit from being rubbed down and re-polished to look as new Length 90 cm (2ft 11) Width 59cm (1ft 11) Height 50cm (1ft 8) Buyer