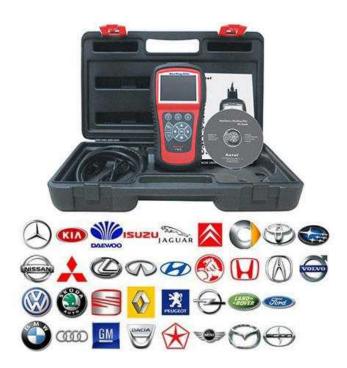

## MaxiDiag Elite MD802 for ALL systems Universal makes upto 2015 with Data Stream F

Location North, Northumberland https://www.freeadsz.co.uk/x-170470-z

The Elite MD802 is the most advanced and multifunctional scan tool powered by its exclusive technology, is designed for technicians to troubleshoot either the basic four systems or THIS ALL SYSTEMS is just about everything including EPB, [ParkBrake], Instruments, etc. for most of major vehicles on the road today. This new diagnostic platform delivers fast and easy diagnosis at the right price this ALL SYSTEMS Turns off warning lights on just about Everything for all major vehicles upto 2015 Reads live datastream 1 Button Full System Scan Everything including ABS, Engine, PAS, Immobiliser, Stereo, C/Locking, EPB Electric Park Brake = 25 Manufactures Oil Service = 38 Alarm. = 46 manufactures Manufactures Autel MaxiDiag Elite MD802 full system with data stream, it support online update and one year warranty. MD802 is multi-function scan tool developed by Autel company. It is designed for technicians to troubleshoot all the systems for most of major vehicles on the road today. Autel MaxiDiag Elite MD802 Full System with Data Stream