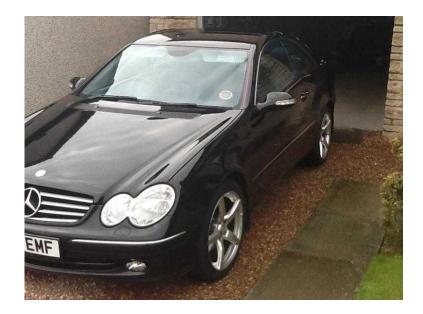

## Mercedes Clk 2005 emaculate well presented two very careful owners garaged still 7 i

Location Scotland, Angus https://www.freeadsz.co.uk/x-170530-z

This car looks & is the part turns heads I allso have a new set of winter snow tyres & wheel can negotiate full leather interior;