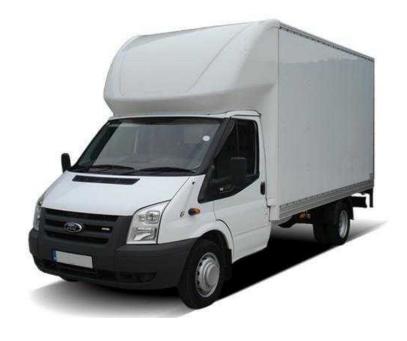

Long wheel based Luton Van

- £35 p/h Van (self-load/Unload for local jobs only)
- £45 p/h-- 1 man helping (loading/Unloading)
- £55 p/h-- 2 men helping (loading/Unloading)
- £65 p/h-- 3 men helping (loading/Unloading)
- Deliveries, Light Removals, Heavy Removals.
- House Clearances.
- STORAGE pickups.
- Airport luggage trips.(Inc. 2 passengers if required).
- Single items, partial or full loads.