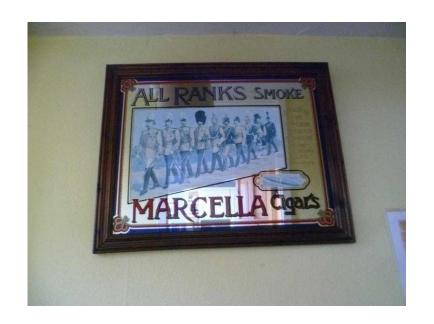

## Collectable advertising pub mirror. All Ranks Smoke Marcella Cigars. (40 GBP)

Wales, Dyfed Location https://www.freeadsz.co.uk/x-170715-z

Collectable advertising pub mirror. All Ranks Smoke Marcella Cigars. Approx size 27" X 21". Dark wood frame. Good.