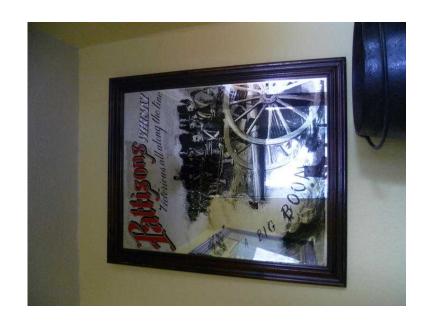

## Rare and collectable Pattisons Whisky advertising mirror (100 GBP)

Location Wales, Dyfed https://www.freeadsz.co.uk/x-170716-z

Rare and collectable Pattisons Whisky advertising mirror. Approx size is 24" X 20" 'Victorious All Along The Line', A Big Boom. Dark wood frame. Good.