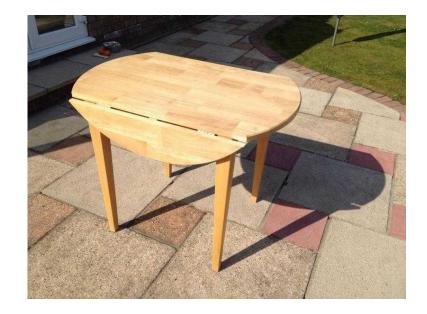

## **Kitchen Table (15 GBP)**

Location **South East, West Sussex** https://www.freeadsz.co.uk/x-171230-z

Marks and Spencer circular rubber wood kitchen table with drop sides. Legs lightly scuffed at.

|    | Kitchen                           | Table    |
|----|-----------------------------------|----------|
|    | https://www.freeadsz.co.u<br>30-z | √x-1712  |
|    | Kitchen                           | Table    |
|    | https://www.freeadsz.co.u<br>30-z | √x-1712  |
|    | Kitchen                           | Table    |
|    | https://www.freeadsz.co.u<br>30-z | √x-1712  |
|    | Kitchen                           | Table    |
|    | https://www.freeadsz.co.u<br>30-z | √x-1712  |
| 温暖 | Kitchen                           | Table    |
|    | https://www.freeadsz.co.u<br>30-z | dx-1712  |
| 温料 | Kitchen                           | Table    |
|    | https://www.freeadsz.co.u<br>30-z | dx-1712  |
|    | Kitchen                           | Table    |
|    | https://www.freeadsz.co.u<br>30-z | √x-1712  |
|    | Kitchen                           | Table    |
|    | https://www.freeadsz.co.u<br>30-z | √x-1712  |
|    | Kitchen                           | Table    |
|    | https://www.freeadsz.co.u         | √x-1712  |
|    | Kitchen                           | Table    |
|    | https://www.freeadsz.co.u<br>30-z | //x-1712 |