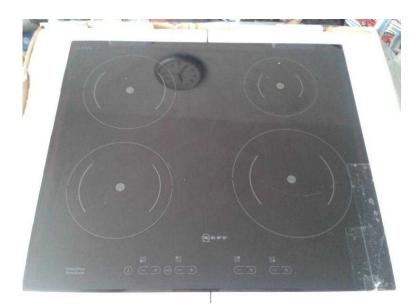

## **DAMAGED NEFF INDUCTION HOB**

Location South East, West Sussex https://www.freeadsz.co.uk/x-171237-z

THIS IS A HIGH QUALITY NEFF HOB IN FULLY WORKING CONDITION BUT UNFORTUNATELY WITH A BROKEN GLASS TOP. IT IS A HIGH POWER VERSION THAT IS TOO POWERFUL FOR A 13 AMP PLUG TOP. WOULD SUIT A BUILDERS MESS UNIT PERHAPS WHERE THE BROKEN CORNER IS NOT CRITICAL. I BELIEVE THE GLASS CAN BE REPLACED BUT I DONT KNOW AT WHAT