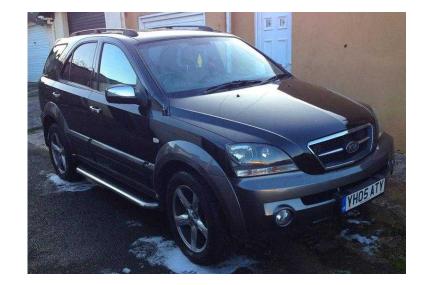

## **Kia Sorento 2005 (7,950 GBP)**

Location Wales, Dyfed https://www.freeadsz.co.uk/x-171394-z

I LOVE THIS CAR SO MUCH & don't really want to sell it, but Im not in the UK long enough to really warrant keeping it (pretty much away minimum 10 months of the year) Ive had this a year now, it comes with a full 12 months MOT from Oct 2015 Milage - just under 82,000 1 previous owner. Its in perfect condition, 4 x 4, 5 speed Automatic drive, Tip-tronic (option of changing to manual drive) rare, heated front seats, driver seat is all electric movement, electric windows & sunroof, electric wing mirrors, electric folding in wing mirrors, sunglasses compartment, sat nav, electric aerial, roof rails, right hand drive, diesel, radio & cd player, comes with 2 keys/fobs, all paper work, service.