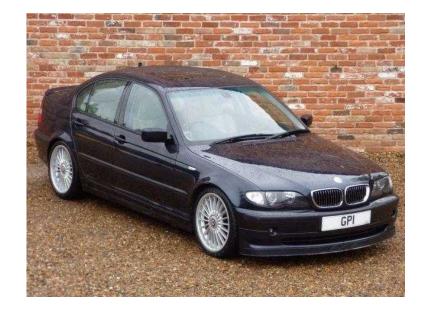

## **BMW Alpina 2003 (8,993 GBP)**

Location **South East, Berkshire** https://www.freeadsz.co.uk/x-171425-z

GP Cars are delighted to present for sale, BLUE, this stunning Alpina B3 S finished in dark metallic blue with a full tan leather interior. This car has a service history comprising of 10 service stamps, most recently done in September 2015 and comes with; Parking distance control, 18" multispoke alloy wheels, Embossed seat backs, Black leather piping, Satellite navigation, Sunroof, Automatic low light sensing Xenon headlights, Multifunction steering wheel with gear change function, Height and reach adjustable steering column, Cruise control, Electrically adjustable and heated front seats, Electric folding heated door mirrors, Front and rear electric windows, Trip computer, Harman Kardon Premium audio system, Category 1 alarm and immobiliser. This Alpina is HPI clear, we accept credit and debit card payments, we can organise competitive finance for you and we would be happy to take your current vehicle in as part exchange. Viewing by appointment only (SN53SXX), £8,993 Cruise Control, Sunroof, Trip Computer, Satellite