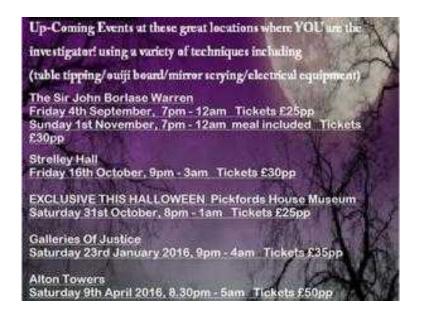

## **Alton Towers Ticket**



Location **West Midlands, Staffordshire** https://www.freeadsz.co.uk/x-171699-z



ticket for Alton Towers ,we had 4 but only used 3 as family member was ill.valid until 8th Nov, but does exclude 18,24,31 October and the closing day 7th Nov, £18.00 no

|     | Alton           | Towers        | Ticket |
|-----|-----------------|---------------|--------|
|     | https://www.fre | eadsz.co.uk/  | x-1716 |
| 總統  | Alton           | Towers        | Ticket |
|     | https://www.fr  | eadsz.co.uk/; | x-1716 |
|     | Alton           | Towers        | Ticket |
|     | https://www.fr  | eadsz.co.uk/  | x-1716 |
|     | Alton           | Towers        | Ticket |
|     | https://www.fr  | eadsz.co.uk/; | x-1716 |
|     | Alton           | Towers        | Ticket |
|     | https://www.fr  | eadsz.co.