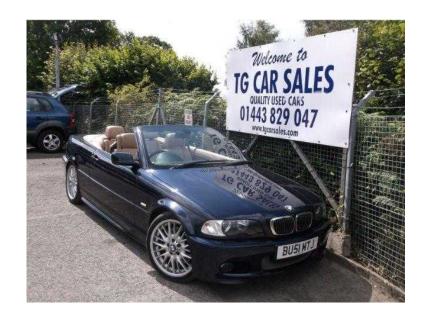

## **BMW 3 Series 2001 (2,995 GBP)**

Location Wales, West Glamorgan https://www.freeadsz.co.uk/x-171738-z

A marvellous example of this still very popular BMW convertible, finished in a stunning metallic blue with full beige leather interior and wood trim. High spec with power steering, central locking, upgraded Sony CD system with AUX/USB connection, alloys, air conditioning, electric windows, fully electric roof (no fiddly catches!), traction control, cruise control and electrically adjustable heated front seats with memory function. Powered by the awesome 3.0 engine with automatic gearbox, a real pleasure to drive with outstanding performance. Luxury BMW convertible at a bargain price. Comes with a July 2016 MOT. Traction Control, Central Locking, Air Conditioning, Electric