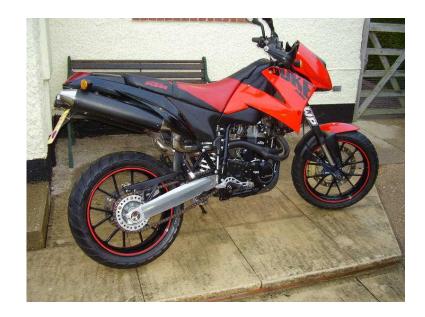

## KTM 640 Duke 2002 (1,595 GBP)

Location East Midlands, Leicestershire

https://www.freeadsz.co.uk/x-171784-z

Superb condition 52 plate KTM 640 LC4 Duke 2 in stunning Red.

17,300 miles with lots of service history, bills and receipts for any work carried out.

Previous MOTs to warrant mileage.

This is a really genuine bike, it pulls like a train and is absolutely superb to ride in town, but is also wicked fun on country roads.

It starts on the button every time, but with the de-compression lever, it is also a piece of cake to kick start. The tyres are all good and everything like the gearbox, clutch, brakes and lights etc, all work just as they should.

White power suspension

BBS rims

Renthal handlebars

Hand guards

Good Avon Tyres

Electric and kick start.

Fantastic bike that rides really well with no known issues

Great engine that pulls like a absolute train in every gear.

12 months mot

I have Original KTM owners folder with the manuals and spare key.