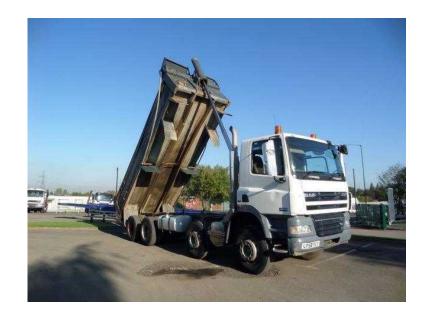

## **DAF CF 2008**

Location **West Midlands, Staffordshire** https://www.freeadsz.co.uk/x-171966-z

2008 DAF CF85 360 8×4 Steel tipper, Thompson steel body, sheet system, rear camera, manual gearbox, Reduced Pollution Certificate, Hyva front end ram system, Registration LF58 YLY, Age 2008 (58), GVW (Tons) 32, £