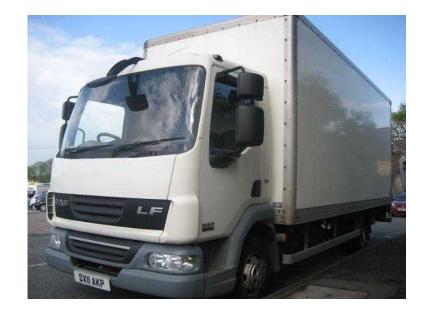

## **DAF LF 2011**

Location **West Midlands, Staffordshire** https://www.freeadsz.co.uk/x-171972-z

Vehicle Make: Daf LF45 160 Box, Vehicle Model: LF45 160, Registration Year: 2011, MOT Expires: 31/01/2016, Body Type: Box, Cab Type: Day, Price: £P.O