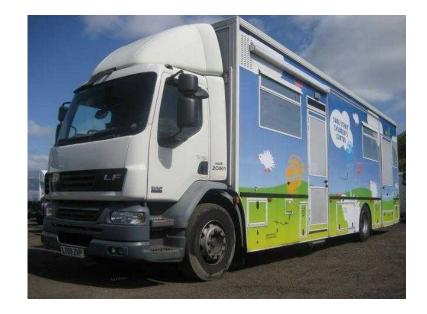

## **DAF LF 2009**

Location **West Midlands, Staffordshire** https://www.freeadsz.co.uk/x-171974-z

Vehicle Make: Daf LF55 250 Play Bus, Vehicle Model: LF55 250, Registration Year: 2009, MOT Expires: 31/08/2016, Body Type: Play Bus, Cab Type: Day Cab, Price: £P.O