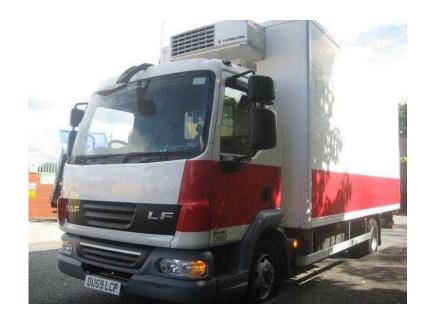

## **DAF LF 2009**

Location **West Midlands, Staffordshire** https://www.freeadsz.co.uk/x-171975-z

Vehicle Make: Daf LF45 160 Fridge, Vehicle Model: LF45 160 Fridge, Registration Year: 2009, MOT Expires: 30/09/2016, Body Type: Refrigerated, Cab Type: DAY CAB, Price: £P.O