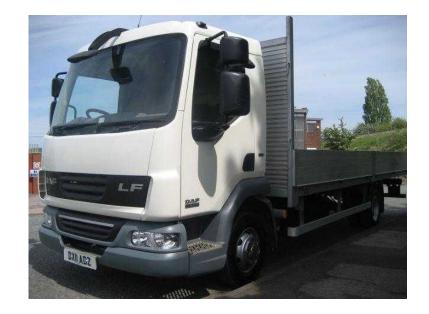

## **DAF LF 2011**

Location **West Midlands, Staffordshire** https://www.freeadsz.co.uk/x-171978-z

Vehicle Make: Daf LF45 160 20ft Dropside, Vehicle Model: LF45 160, Registration Year: 2011, MOT Expires: 31/01/2016, Body Type: Dropside, Cab Type: Day, Price: £P.O