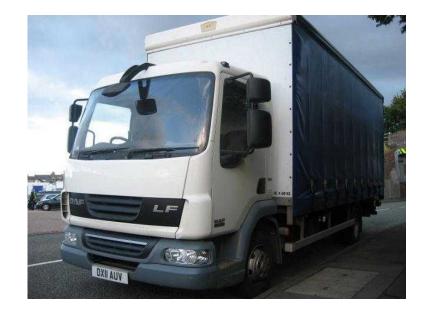

## **DAF LF 2011**

Location **West Midlands, Staffordshire** https://www.freeadsz.co.uk/x-171981-z

Vehicle Make: Daf LF45 160, Vehicle Model: LF45 160, Registration Year: 2011, MOT Expires: 30/04/2016, Body Type: Curtain, Cab Type: Day, Price: £P.O