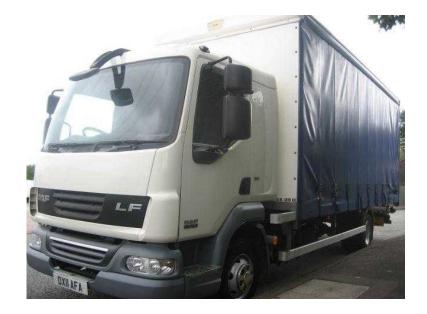

## **DAF LF 2011**

Location **West Midlands, Staffordshire** https://www.freeadsz.co.uk/x-171983-z

Vehicle Make: Daf LF45 160 Sleeper Cab, Vehicle Model: LF45 160, Registration Year: 2011, MOT Expires: 31/05/2016, Body Type: Curtain Side, Cab Type: Sleeper, Price: £P.O