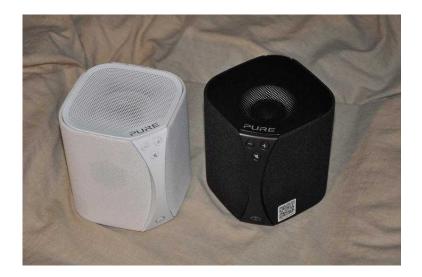

## Wi Fi bluetooh speakers PURE jongo s3 - 2 pieces black and whitw (100 GBP)

Location **South East, Buckinghamshire** https://www.freeadsz.co.uk/x-172060-z

hi i sell my wi fi portable speakers with bluetooh you can spred music from iphone or any device with wi fi or blue tooh you can conect your usb stick etc i two black and whitwe you can make a stereo broadcast very fancy everywhere 50 POUNDS