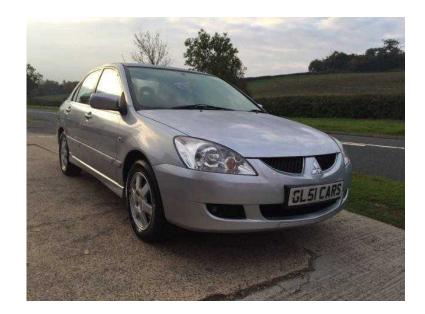

## Mitsubishi Lancer 2006 (2,470 GBP)

Location West Midlands, Worcestershire https://www.freeadsz.co.uk/x-172181-z

One Owner From New, Next MOT due 15/02/2016, Last serviced on 16/02/2015 at 55,961 miles, Full service history, Excellent bodywork, Interior Excellent Condition, Tyre condition Excellent, Air-Conditioning, Alloy Wheels (15in), Electric Windows (Front/Rear), In Car Entertainment (Radio/CD), Upholstery Leather, 3x3 point rear seat belts, Airbags, Central locking, Electric door mirrors, Electric windows, Lumbar support, Immobiliser, CD Player, Power steering, Height adjustable drivers seat. 5 seats, SILVER, we only sell Quality cars each car has been driven by me, over 100 miles, before we put them up for sale, not many garages can say that can they.ALL Major Credit/Debit card taken, PX welcome, HPI clear, GL51CARS, Ledbury Rd Motors The Oxhey Bushley,Tewkesbury, GL20 6HP, Just 5 Miles of Junction 9, M5 Motorway, or 5 Miles Junction 1, M50, Don't Miss Out. WE CAN TAILOR MAKE A FINANCE PACKAGE TO SUIT YOUR NEEDS ON THIS VEHICLE.PLEASE ASK A SALESMAN FOR A QUOTATION TODAY, £2,470