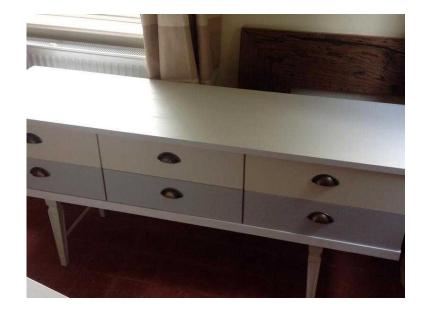

## Long chest of drawers (75 GBP)

Location **South East, East Sussex** https://www.freeadsz.co.uk/x-172400-z

long hand painted white with cream and grey chest of drawers. Delivery may be possible for a small.