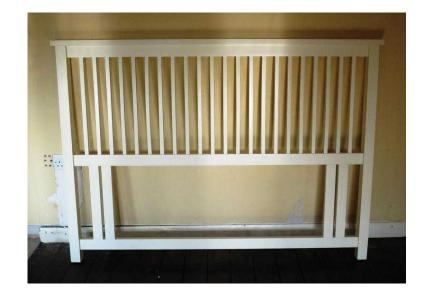

## Bed Head (25 GBP)

Location South East, East Sussex https://www.freeadsz.co.uk/x-172404-z

Off white Wooden Bead Head will fit 5 foot wide bed, in good condition. For collection near.

|    | Bed                                     | ead  |
|----|-----------------------------------------|------|
|    | https://www.freeadsz.co.uk/x-1:<br>04-z | 724  |
|    | Bed H                                   | ead  |
|    | https://www.freeadsz.co.uk/x-1:<br>04-z | 724  |
| 温料 | Bed H                                   | Head |
|    | https://www.freeadsz.co.uk/x-1<br>04-z  | 724  |
|    | Bed H                                   | ead  |
|    | https://www.freeadsz.co.uk/x-1          | 724  |
|    | Bed H                                   | ead  |
|    | https://www.freeadsz.co.uk/x-1          | 724  |
|    | Bed                                     | ead  |
|    | https://www.freeadsz.co.uk/x-1:<br>04-z | 724  |
|    | Bed                                     | ead  |
|    | https://www.freeadsz.co.uk/x-1          | 724  |
|    | Bed H                                   | ead  |
|    | https://www.freeadsz.co.uk/x-1          | 724  |
|    | Bed H                                   | ead  |
|    | https://www.freeadsz.co.uk/x-1          | 724  |
|    | Bed H                                   | ead  |
|    | https://www.freeadsz.co.uk/x-1:04-z     | 724  |