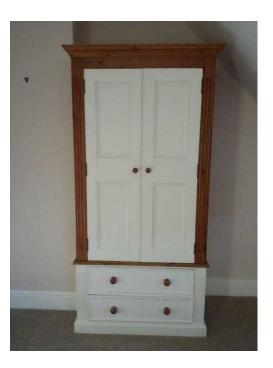

## Wardrobe, Tallboy, Linen Cupboard, Armoire (195 GBP)

Location **South East, East Sussex** https://www.freeadsz.co.uk/x-172410-z

Solid pine construction throughout..... even the drawer bottoms are solid pine. Drawers are dovetailed too.

Detailed side fluting with moulded door panels and drawer fronts.

Beautifully hand finished in Farrow and Ball Ivory colour. (Sufficient paint remaining if buyer wishes to completely paint).

Wardrobe detaches from drawer base for easier transportation.

Totally smoking free home.

NB. This is NOT an old tut, abused or clapped out piece of furniture.

Dimensions are:- 194cm High 94cm Wide 56cm Deep Viewing & questions welcome..

Location and collection from Ticehurst, East