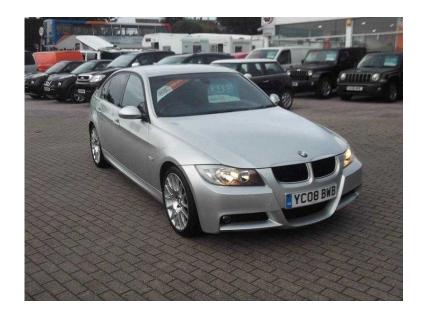

## **BMW 3 Series 2008 (8,495 GBP)**

Location **South West, Devon** https://www.freeadsz.co.uk/x-172506-z

BMW 3 Series 2.0 320d Edition M Sport 4dr, SAT/NAV FSH PRIVACY GLASS, 2008 (08 reg), Saloon , 99,700 miles, Manual, 2000cc, Diesel, 2 keys,, Upgrades - drivers airbag, passenger airbag, remote central locking, 6 speed gearbox, power steering, privacy glass, metallic paint, Black Full leather interior, Standard Features - Navigation System - Business, Air Conditioning, Automatic, Auto Start - Stop, Cruise Control, Park Distance Control (PDC), Rear, 18in Light Alloy WTCC Syle 216 with 225/40 R18 Front, 225/25 R18 Rear Run - Flat Tyres, Alarm System (Thatcham 1), BMW Professional Radio with Single CD Player and Auxiliary Input Point for Auxiliary Playing Devices (e.g. MP3 Player), Bluetooth Telephone Preparation with Telematics, Electric Windows - Front and Rear, with Open/Close Fingertip Control, Metallic Paintwork in Carbon Black, Titanium Silver or Sparkling Graphite, On - Board Computer (OBC), Start - Stop Button, Tyre Puncture Warning System (TPWS), Upholstery - Dakota Leather. 5 seats, Silver, £8,495 MOBILE NUMBER 07813