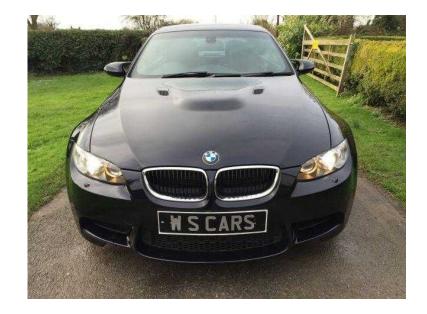

## BMW M3 2010 (29,295 GBP)

Location **West Midlands, Herefordshire** https://www.freeadsz.co.uk/x-172516-z

2010 BMW M3 SMG with paddle shift gearbox convertible only done 25561 miles from new, finished in metallic Nappa black with full black leather trim, the full M3 specification consists of the following, 18' alloys, front and rear park aid, xenons headlamps electric roof, full BMW command sat nav, Bluetooth phone ready, BMW start stop button, dual zone climate control, cd autochanger, cruise control, voice control, auto headlamps SERVICE AT BMW HEATHROW 1511 MILES, SERVICE AT BMW HEATHROW 14397 MILES, SERVICE AT BMW WATFORD 21509 MILES, SERVICE AT BMW WATFORD 23507 MILES, SERVICE AT BMW WATFORD 24885 MILES Cruise