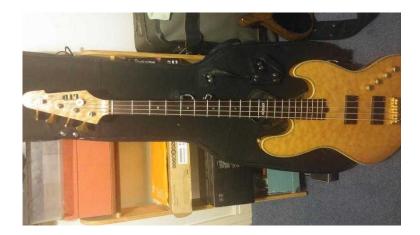

## ESP Deluxe Jazz bass J-1004 (595 GBP)

Location **East of England, Bedfordshire** https://www.freeadsz.co.uk/x-172942-z

Classic J style ash body w/quilted maple top
Abalone top binding
Bolt-on maple neck w/dual graphite reinforcement rods
21 fret rosewood fretboard
Abalone dot inlays w/model at 12th fret
34" scale
2 EMG humbucking pickups
2 volume controls w/EMG BTS active E.Q. (2 controls)
Hipshot "A" style bridge w/string-thru-body
Hipshot Ultralite tuners
Gold satin.