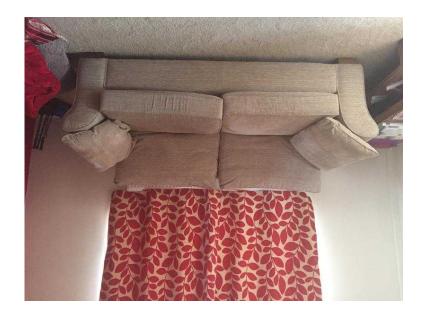

## Next Garda large solerno mink sofa (300 GBP)

Location Wales, South Glamorgan https://www.freeadsz.co.uk/x-173055-z

Next solerno mink large sofa approx 2 m width x 1 mbdepth. 2 years old. Slight scagg to the to the rear left arm cannot be seen when against a wall/ radiator etc.;