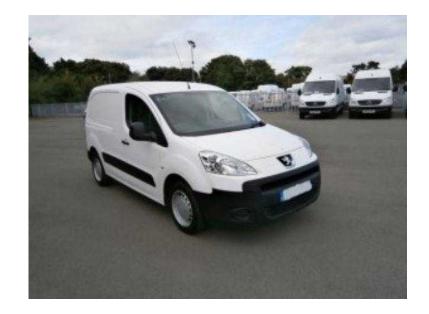

## Peugeot Partner 2012 (5,995 GBP)

Location **Scotland, Banffshire** https://www.freeadsz.co.uk/x-173095-z

Details, Basic Details, £5,995 +VAT, Body Type: Small Van, Dealer Location: Elgin, Full Service History, Reg Number: 12, 26,000 Miles, Reg Date: 2012, Year Built: 2012, Engine Size: 1.6L, Trans: Manual, Fuel Type: Diesel, Ext color: whte, Int color:.