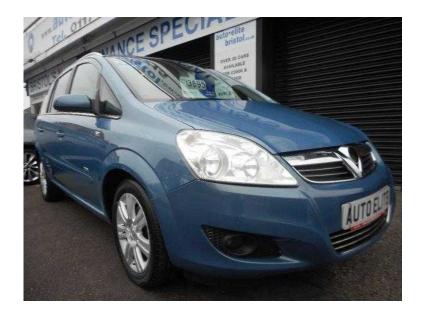

## Vauxhall Zafira 2008 (3,695 GBP)

Location South West, Somerset https://www.freeadsz.co.uk/x-173253-z

GOOD OR BAD CREDIT WE CAN HELP WITH FINANCE, Next MOT due 29/03/2016, Last serviced on 22/09/2015 at 83,979 miles, Full service history, Excellent bodywork, Interior Excellent Condition, Air Conditioning, 16in Seven Twin-Spoke Alloy Wheels (205/55 R16 Ultra-Low Profile Tyres) with Locking Wheel Bolts, Alarm, CD 30 Stereo Radio/CD Player, Computer (Driver Information System), Dark-Tinted Glass, Electrically Operated Front and Rear Windows with Safety Autoreverse and One-Touch Facility, Rain-Sensitive Windscreen Wipers, Upholstery Cloth/Leather. 7 seats, Metallic BLUE, HERE ON SALE WE HAVE THE EXCELLENT 7 SEATER VAUXHALL ZAFIRA DESIGN FINISHED IN METALIC BLUE... IT COMES WITH BLACK HALF LEATHER INTERIOR, 7 SEATS, AIR CONDITIONING, ALLOY WHEELS, RADIO/CD PLAYER, CENTRAL ARM REST, ELECTRIC WINDOWS FRONT AND REAR, ELECTRIC MIRRORS AND REMOTE CENTRAL LOCKING WITH 2 X KEYS... THIS VEHICLE HAS SERVICE HISTORY WITH THE LAST SERVICE BEING CARRIED OUT AT 83979 MILES AND HAS M.O.T TILL MARCH 2016... HAVING HAD ONLY 1 FORMER KEEPER FROM NEW IT IS PRESENTED IN EXCELLENT CONDITION THROUGHOUT AND DRIVES SUPERB... VIEWING ESSENTIAL... FINANCE AVAILABLE. £3,695 p/x welcome Alarm, Air