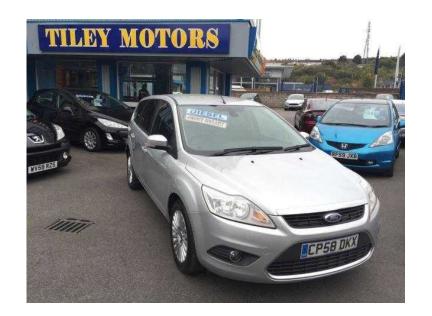

## Ford Focus 2008 (3,990 GBP)

Location **South West, Somerset** https://www.freeadsz.co.uk/x-173255-z

12 months MOT, Excellent bodywork, Black Cloth interior Excellent Condition, Tyre condition Good, Air Conditioning Manual, 7 x 16in Multi-Spoke Alloy Wheels, Computer (Driver Information System), Heated Front Windscreen, Power Front and Rear Windows, Privacy Glass (Rear Window Only), Sony CD/MP3 Radio with Remote, Thatcham Alarm Category 1, Traction control, Remote central locking, Power steering, Immobiliser, Height adjustable drivers seat, Folding rear seats, Electric door mirrors, Airbags, 3x3 point rear seat belts, Alarm. 5 seats, Metallic SILVER, FOR YOUR PEACE OF MIND ALL OUR CARS COME WITH A WARRANTY, HPI AND MULTI POINT SERVICE CHECK. EXTENDED WARRANTIES AND FINANCE ARE ALSO AVAILABLE, PLEASE ASK FOR DETAILS. PART EXCHANGE WELCOME, £3,990 p/x welcome Immobiliser, Alarm, Traction Control, Remote Central Locking, Power Steering, Folding Rear