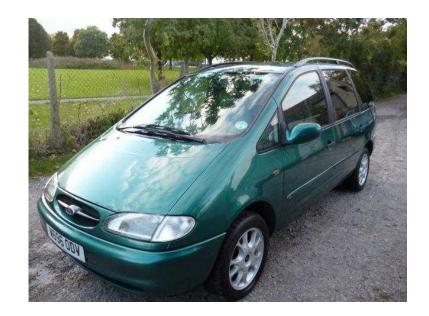

## Ford Galaxy 2000 (1,595 GBP)

Location **South West, Somerset** https://www.freeadsz.co.uk/x-173258-z

DRIVES REALLY WELL, Air-Conditioning, Alloy Wheels (15in), Electric Windows (Front), Heated Front Screen, In Car Entertainment (Radio/Cassette). 7 seats, Metallic GREEN, £1