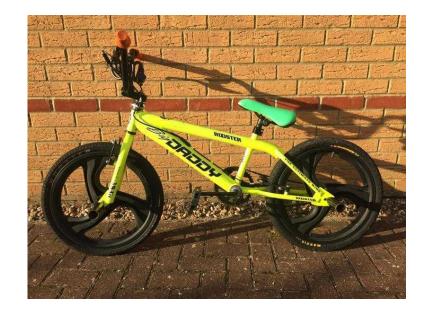

## BMX Bike (20 GBP)

Location **East of England, Essex** https://www.freeadsz.co.uk/x-173343-z

Fair condition, a few scrapes here and there Brakes need to be sorted Tyres are down at the mo and lost adaptor, so dont know if both ok, one def should be 20" wheels Local collection ]