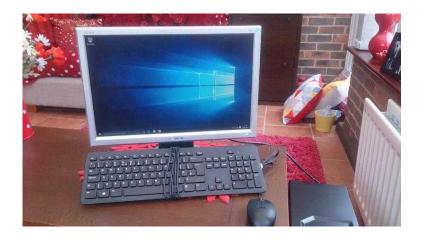

Comes with wired Dell mouse and keyboard. 19inch monitor included.

If you have any questions please don't hesitate to ask. £270 ONO

The specs are below:

------PC- Dell Inspiron Desktop 660

Operating System - Windows 10 Home 64bit